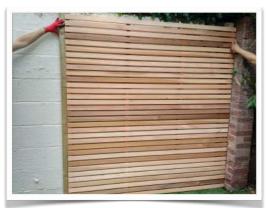

#### INSTALLATION CONT'D

- 4. Use stainless steel screws to fix the panel to your post. We recommend 3-4 screws\* at each side, spaced evenly. \*Our small head screws are perfect for this job.
- 5. Position your next panel on top of the bottom one that you have just fixed into place, don't worry about spacing as the vertical batten on the rear protrudes slightly to give consistent spacing.
- 6. Repeat steps 3 & 4 and continue until your desired fence height is reached. Our top modular panel pieces have a capping strip fitted, this makes them very easy to identify the tops from bottoms.
- 7. With your first section in place position the next modular piece next to this section and repeat the above process.
- 8. Continue the installation until you have completed the run of fencing.
- 9. Stand back and admire your stunning slatted fencing, installed easily and quickly.