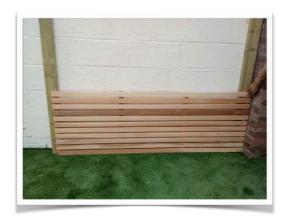

## **INSTALLATION**

- 1. Starting with your bottom modular section, position this against the front of your posts.
- 2. Use a spirit level to ensure this panel is level.
- 3. Pre drill a pilot hole using a small diameter drill bit into the vertical support on the rear of the panel. Do this between the slats to give a discreet fitment.