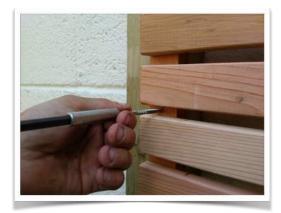

## **INSTALLATION**

- 1. Starting with your bottom modular section, position this against the front of your posts.
- 2. Use a spirit level to ensure this panel is level.
- 3. Pre drill a pilot hole using a small diameter drill bit into the vertical support on the rear of the panel. Do this between the slats to give a discreet fitment.

#### INSTALLATION CONT'D

- 4. Use stainless steel screws to fix the panel to your post. We recommend 3-4 screws\* at each side, spaced evenly. \*Our small head screws are perfect for this job.
- 5. Position your next panel on top of the bottom one that you have just fixed into place, don't worry about spacing as the vertical batten on the rear protrudes slightly to give consistent spacing.
- 6. Repeat steps 3 & 4 and continue until your desired fence height is reached. Our top modular panel pieces have a capping strip fitted, this makes them very easy to identify the tops from bottoms.
- 7. With your first section in place position the next modular piece next to this section and repeat the above process.
- 8. Continue the installation until you have completed the run of fencing.
- 9. Stand back and admire your stunning slatted fencing, installed easily and quickly.