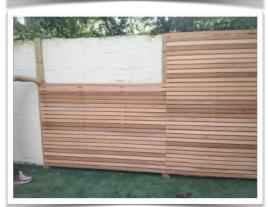

#### INSTALLATION CONT'D

- 4. Use stainless steel screws to fix the panel to your post. We recommend 3-4 screws\* at each side, spaced evenly. \*Our small head screws are perfect for this job.
- 5. Position your next panel on top of the bottom one that you have just fixed into place, don't worry about spacing as the vertical batten on the rear protrudes slightly to give consistent spacing.
- 6. Repeat steps 3 & 4 and continue until your desired fence height is reached. Our top modular panel pieces have a capping strip fitted, this makes them very easy to identify the tops from bottoms.
- 7. With your first section in place position the next modular piece next to this section and repeat the above process.
- 8. Continue the installation until you have completed the run of fencing.
- 9. Stand back and admire your stunning slatted fencing, installed easily and quickly.