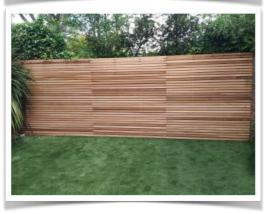

# Modular Fence Panel Installation Guide











## UNPACK YOUR DELIVERY

Your panels will arrive on a pallet, this will delivered by an independent delivery company who will unload the pallet from the truck.

Unwrap your delivery and separate the modular pieces, which will be labelled, for example panel 1 bottom, panel 1 top, the tops are easily identified as they have a capping strip attached.

## **INSTALLATION**

- 1. Starting with your bottom modular section, position this against the front of your posts.
- 2. Use a spirit level to ensure this panel is level.
- 3. Pre drill a pilot hole using a small diameter drill bit into the vertical support on the rear of the panel. Do this between the slats to give a discreet fitment.











#### INSTALLATION CONT'D

- 4. Use stainless steel screws to fix the panel to your post. We recommend 3-4 screws\* at each side, spaced evenly. \*Our small head screws are perfect for this job.
- 5. Position your next panel on top of the bottom one that you have just fixed into place, don't worry about spacing as the vertical batten on the rear protrudes slightly to give consistent spacing.
- 6. Repeat steps 3 & 4 and continue until your desired fence height is reached. Our top modular panel pieces have a capping strip fitted, this makes them very easy to identify the tops from bottoms.
- 7. With your first section in place position the next modular piece next to this section and repeat the above process.
- 8. Continue the installation until you have completed the run of fencing.
- 9. St