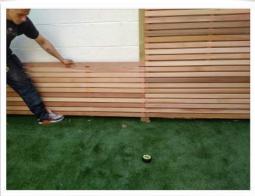

#### INSTALLATION CONT'D

- 4. Use stainless steel screws to fix the panel to your post. We recommend 3-4 screws\* at each side, spaced evenly. \*Our small head screws are perfect for this job.
- 5. Position your next panel on top of the bottom one that you have just fixed into place, don't worry about spacing as the vertical batten on the rear protrudes slightly to give consistent spacing.
- 6. Repeat steps 3 & 4 and continue until your desired fence height is reached. Our top modular panel pieces have a capping strip fitted, this makes them very easy to identify the tops from bottoms.
- 7. With your first section in place position the next modular piece next to this section and repeat the above process.
- 8. Continue the installation until you have completed the run of fencing.
- 9. Stand back and admire your stunning slatted fencing, installed easily and quickly.