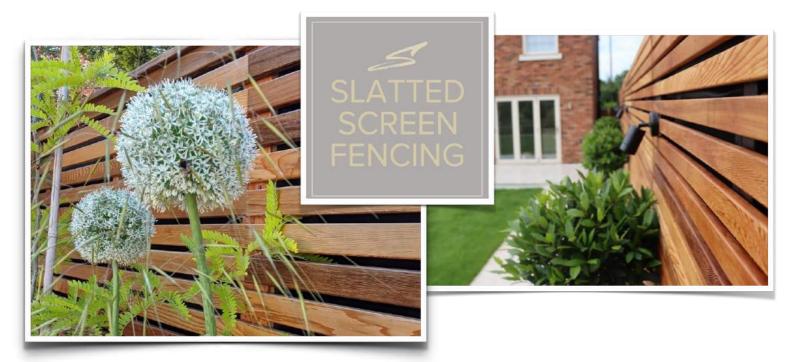

# Modular Fence Panel Installation Guide











## UNPACK YOUR DELIVERY

Your panels will arrive on a pallet, this will delivered by an independent delivery company who will unload the pallet from the truck.

Unwrap your delivery and separate the modular pieces, which will be labelled, for example panel 1 bottom, panel 1 top, the tops are easily identified as they have a capping strip attached.

## **INSTALLATION**

- 1. Starting with your bottom modular section, position this against the front of your posts.
- 2. Use a spirit level to ensure this panel is level.
- 3. Pre drill a pilot hole using a small diameter drill bit into the vertical support on the rear of the panel. Do this between the slats to give a discreet fitment.











#### INSTALLATION CONT'D

- 4. Use stainless s