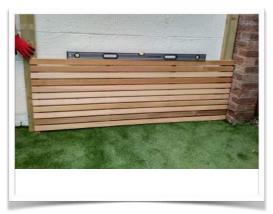

## **INSTALLATION**

- 1. Starting with your bottom modular section, position this against the front of your posts.
- 2. Use a spirit level to ensure this panel is level.
- 3. Pre drill a pilot hole using a small diameter drill bit into the vertical support on the rear of the panel. Do this between the slats to give a discreet fitment.