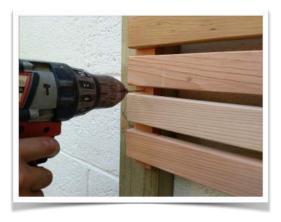

## **INSTALLATION**

- 1. Starting with your bottom modular section, position this against the front of your posts.
- 2. Use a spirit level to ensure this panel is level.
- 3. Pre drill a pilot hole using a small diameter drill bit into the vertical support on the rear of the panel. Do this between the slats to give a discreet fitment.

#### INSTALLATION CONT'D

- 4. Use stainless steel screws to fix the panel to your post. We recommend 3-4 screws\* at each side, spaced evenly. \*Our small head screws are perfect for this job.
- 5. Position your next panel on top of the bottom one that you have just fixed into place, don't worry about spacing as the vertical batten on the rear protrudes slightly to give consistent spacing.
- 6. Repeat steps 3 & 4 and continue until your desired fence height is reached. Our top modular panel pieces have a capping strip fitted, this makes them very easy to identify the tops from bottoms.
- 7. With your first section in place position the next modular piece next to this section and repeat the above process.
- 8. Continue the installation until you have completed the run of fencing.
- 9. Stand back and admire your stunning slatted fencing, installed easily and quickly.